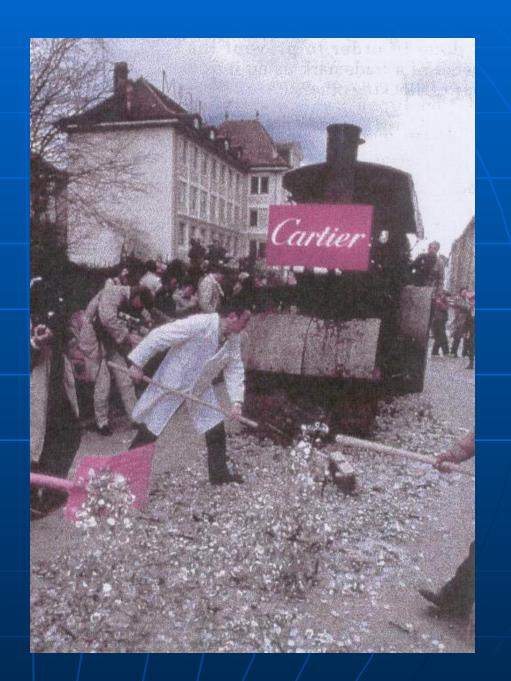

#### Genuine and Counterfeit Brake Parts

lmitations of Cartier wristwatches (Cartier's "Genuine forgeries exhibition").

Counterfeit
"Haute Couture"
clothes

Mass destruction of some 8'000 counterfeit watches

1985 Basle, Switzerland