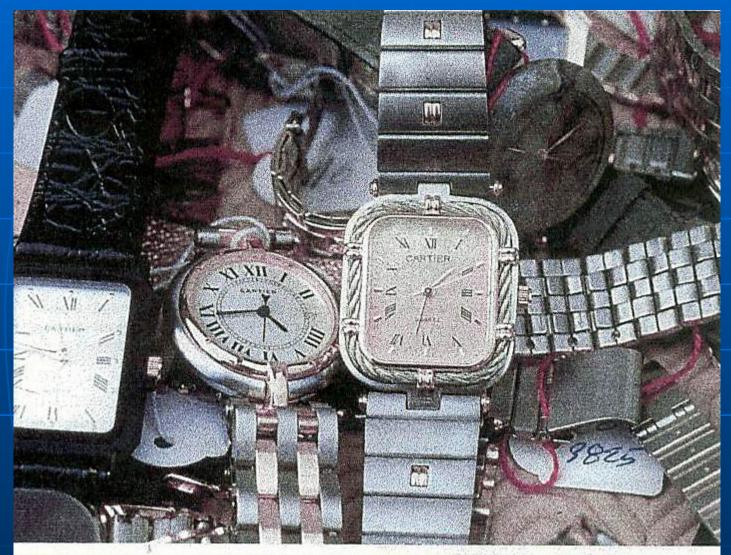

#### Genuine and Counterfeit Brake Parts

lmitations of Cartier wristwatches (Cartier's "Genuine forgeries exhibition").

Counterfeit
"Haute Couture"
clothes

Mass destruction of some 8'000 counterfeit watches