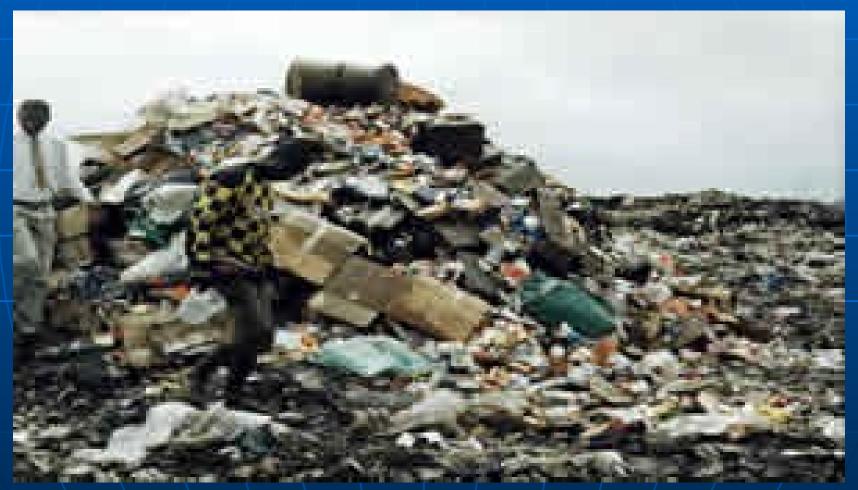

### Onitcha, Nigeria

Piles of seized fake drugs at a NAFDAC dump site awaiting destruction.